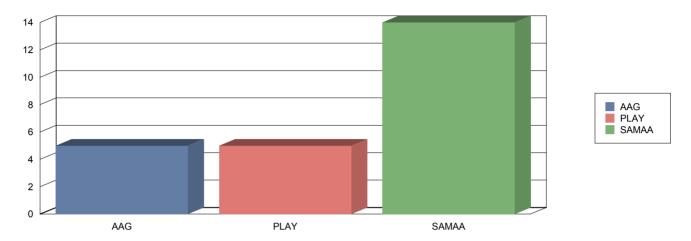

## **Total non Aired Brand / Channel**

|                             | AAG | PLAY | SAMAA | Distinct Total |
|-----------------------------|-----|------|-------|----------------|
| Total                       | 5   | 5    | 14    | 18             |
| Ariel Pro-Zim               | 0   | 0    | 4     | 4              |
| Dew                         | 0   | 1    | 1     | 2              |
| Djuice                      | 1   | 0    | 0     | 1              |
| Fair & Lovely               | 2   | 0    | 0     | 2              |
| Fanta                       | 0   | 0    | 1     | 1              |
| Gillette Mach 3 Turbo (Razo | 0   | 0    | 1     | 1              |
| Head & Shoulder             | 0   | 0    | 1     | 1              |
| K&Ns                        | 0   | 0    | 3     | 3              |
| Lux Soap                    | 1   | 0    | 1     | 2              |
| McDonalds                   | 1   | 0    | 0     | 1              |
| Mezan All                   | 0   | 0    | 3     | 3              |
| Murdoch University          | 0   | 0    | 1     | 1              |
| National Fruitily           | 1   | 0    | 0     | 1              |
| Pampers                     | 0   | 0    | 2     | 2              |
| Pantene Shampoo             | 0   | 0    | 1     | 1              |
| Pearl Villas                | 0   | 0    | 2     | 2              |
| PEPCO                       | 0   | 0    | 1     | 1              |
| Pepsi                       | 0   | 1    | 0     | 1              |
| Safeguard                   | 0   | 1    | 2     | 3              |
| Standard Chartered          | 0   | 0    | 1     | 1              |
| Stillmans Bleach Cream      | 1   | 0    | 0     | 1              |
| Stillmans Freckle Cream     | 1   | 0    | 0     | 1              |
| Telenor                     | 0   | 0    | 2     | 2              |
| Warid Telecom               | 0   | 0    | 1     | 1              |
| Waves (Refregerator & Freez | 0   | 0    | 2     | 2              |
| Waves Spin Wash             | 0   | 0    | 1     | 1              |
| Zong                        | 0   | 3    | 0     | 3              |
|                             |     |      |       |                |